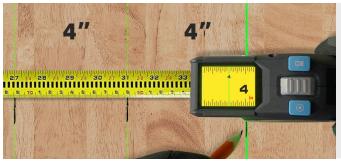

#### **Green Laser Line Marking**

The cutting-edge green line extension enables quick and accurate alignment between the blade marking and the measuring point on object.