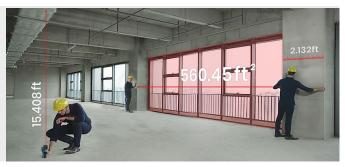

#### **Mixed Data Sources Measurement**

From mixed data sources of the digital tape measure and laser distance meter, avoiding ladder climbing, body squating or other extra physical exertions. And bringing exceptionally comfortable measuring experience.