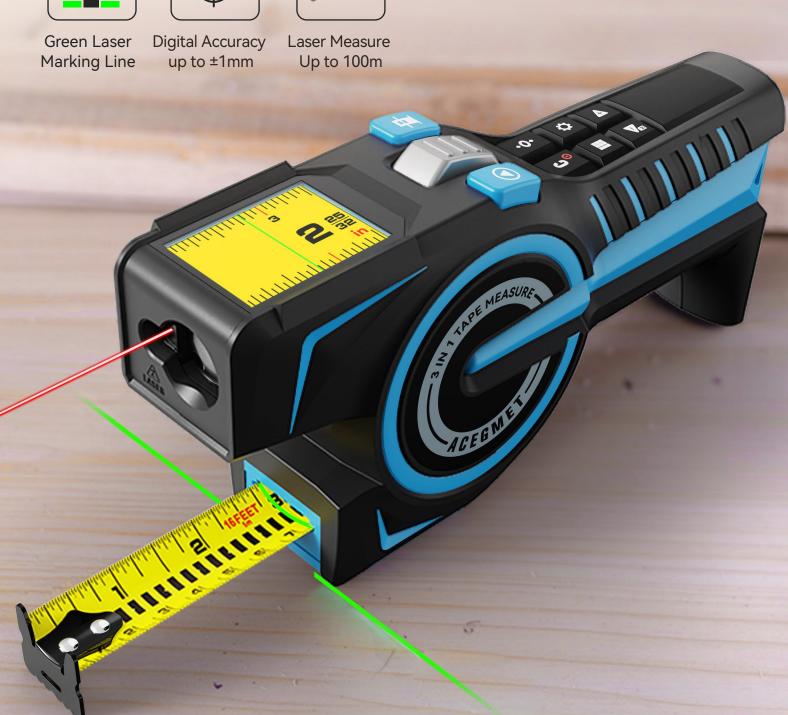

#### **Green Laser Line Marking**

The cutting-edge green line extension enables quick and accurate alignment between the blade marking and the measuring point on object.

#### **Mixed Data Sources Measurement**

From mixed data sources of the digital tape measure and laser distance meter, avoiding ladder climbing, body squating or other extra physical exertions. And bringing exceptionally comfortable measuring experience.

#### **DTX10 SPECIFICATION**

| Screen Display                         | 2.0" IPS                                                       | Measurement from Mixed<br>Data Sources | √                                     |
|----------------------------------------|----------------------------------------------------------------|----------------------------------------|---------------------------------------|
| Laser Range                            | 100m                                                           |                                        |                                       |
| Minimum Display Unit                   | 0.001m                                                         | Max/Min Value                          | $\sqrt{}$                             |
| Units                                  | m/ft/in/ft+in                                                  | Incremental Measurement                |                                       |
| Reference                              | Front Reference/ Green Laser<br>Line Reference/ Rear Reference | Add/Subtract                           |                                       |
|                                        |                                                                | Angle Sensor                           | $\checkmark$                          |
| Blade Accuracy                         | ± 1.5mm                                                        | Big Text Mode                          | √                                     |
| Digital Accuracy                       | ± 1mm                                                          | Constant Settings                      | √                                     |
| Laser Distance<br>Measurement Accuracy | ± (2.0mm+5×10 <sup>-5</sup> D)                                 | Wireless Data Communication            | √                                     |
|                                        |                                                                | Tape Blade Replacement                 | √                                     |
| Measurement Angle                      | ± (0.3°+0.1°+0.01*A)                                           | Digital Display                        | √                                     |
| Laser Class                            | Class 2                                                        | Battery Indicator                      | √                                     |
| Laser Type                             | 630-670nm, <1mw                                                | Lanyard Hook                           |                                       |
| Green Marking Laser Type               | 510-530nm, <1mw                                                | Memory                                 | 30 Values                             |
| Single Measurement                     | √                                                              | Battery Type                           | 2600mAh Rechargeable Li-ion Battery   |
| Continuous Measurement                 | √                                                              | Full Power Working Time                | 8H                                    |
| Area                                   | √                                                              | Laser Marking                          | Green Laser                           |
| Volume                                 | √                                                              | Tape Blade                             | 16ft* 0.08ft Nylon-coated Steel Blade |
| Auto Level Distance Finding            | √                                                              | Dimension                              | 204*51*96mm                           |
| Auto Height Finding                    | √                                                              | Weight(Weithout Battery)               | 530g                                  |