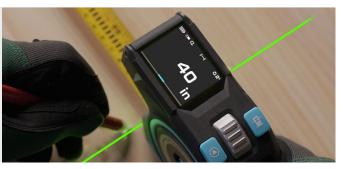

#### **Incremental Measurement**

Requires no calculations and is no never more than a button press to set the display number back to 0,enabling much easier and more accurate staking, out of a line segment.